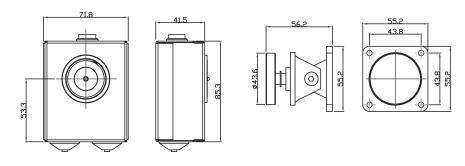

## Technical specifications

| Model             | R40                            | R40PCV                 | R40PCH          |  |
|-------------------|--------------------------------|------------------------|-----------------|--|
| Mounting          | Wall                           | Floor                  | Wall (extended) |  |
| Holding strength  | Up to 25kg                     |                        |                 |  |
| Voltage / Current | 12VDC/                         | 12VDC/160mA 24VDC/80mA |                 |  |
| Dimensions        | See drawings pn the next pagee |                        | xt pagee        |  |

## Mounting details

#### R40PCH