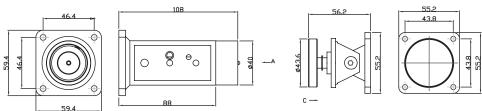

## Technical specifications

| Model             | R40                            | R40PCV                 | R40PCH          |  |
|-------------------|--------------------------------|------------------------|-----------------|--|
| Mounting          | Wall                           | Floor                  | Wall (extended) |  |
| Holding strength  | Up to 25kg                     |                        |                 |  |
| Voltage / Current | 12VDC/                         | 12VDC/160mA 24VDC/80mA |                 |  |
| Dimensions        | See drawings pn the next pagee |                        | xt pagee        |  |

## Mounting details

### R40