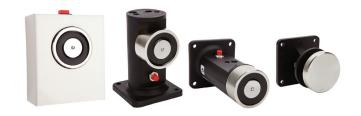

# R40 Series Magnetic door holders

Fire and smoke door magnetic holder, satin chrome finished, elegant appearance. Installed on fire and smoke doors in projects where doors are required to be held in the open position for both pedestrian and general traffic, the devices have to be linked into a buildings fire/smoke alarm system.

## Features

- Holding force of up to 250kg
- 12 and 24 VDC voltage options
- Floor mount or wall mount

| Warranties |                                 |  |
|------------|---------------------------------|--|
| Mechanical | 2 years                         |  |
| Finish     | allegion.co.nz/finisheswarranty |  |
| Electronic | 1 year                          |  |

# Specification guide

| Model                              | Voltage  | Finish                 |
|------------------------------------|----------|------------------------|
| FSH R40 Series wall mount          | 12V DC12 | Satin chrome plate SCP |
| FSH R40 Series floor mount         | 24V DC24 |                        |
| FSH R40 Series wall mount extended |          |                        |