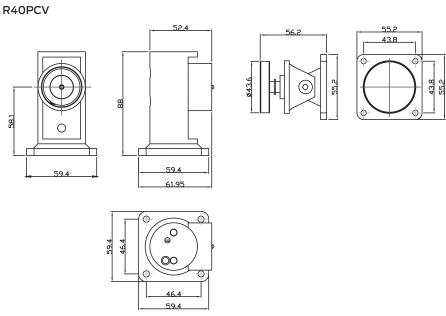

## Technical specifications

| Model             | R40                            | R40PCV                 | R40PCH          |  |
|-------------------|--------------------------------|------------------------|-----------------|--|
| Mounting          | Wall                           | Floor                  | Wall (extended) |  |
| Holding strength  | Up to 25kg                     |                        |                 |  |
| Voltage / Current | 12VDC/                         | 12VDC/160mA 24VDC/80mA |                 |  |
| Dimensions        | See drawings pn the next pagee |                        | xt pagee        |  |

## Mounting details